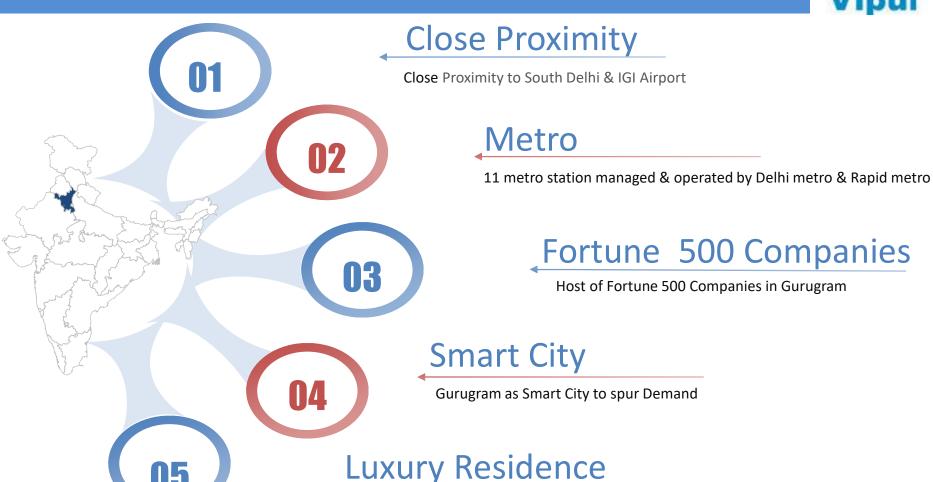

# Gurugram - Our Favored Destination

Gurugram is one of the fastest developing destinations in North India

Home to industry Chieftians, solopreneurs, returning NRI's & seasoned expatriates

#### **Growth Drivers**

- ✓ Increased cosmopolitan population
- ✓ Improvement in the infrastructure
- ✓ Government is open to provide land on long lease
- ✓ Residential demand to increase due to increase in employment opportunities