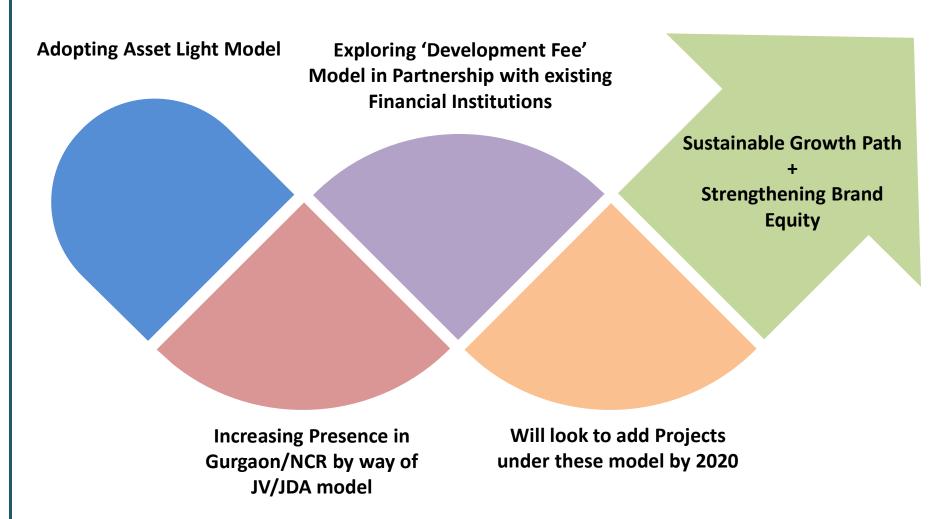

| Residential | 2,99,145     | 80             | 26,170      | 70                             | 20                          |
| Vipul Greens,<br>Bhubaneswar | Residential | 4,06,526     | 136            | 52,030      | 148                            | 8                           |
| Vipul Lavanya,<br>Gurugram   | Residential | 9,12,011     | 336            | 42,455      | 242                            | 4                           |

<sup>\*</sup>Under JDA with one of the prominent developers of Gurugram

### Land Bank



180

Acres

Gurugram, Ludhiana, Bhubaneshwar, Bawal

Potential Land bank

**Well Spread Land bank** 

**Group Housing, Residential, Commercial** 

>75%

Varied mix of formats leading to creation of strong Brand Equity

**Gurugram Based Landbank** 

## Way Forward





### Contact us



### For further information, please contact:

#### **Company:**

#### **Vipul Limited**

CIN: L65923DL2002PLC167607 <a href="mailto:secretarial@vipulgroup.in">secretarial@vipulgroup.in</a>

www.vipulgroup.in