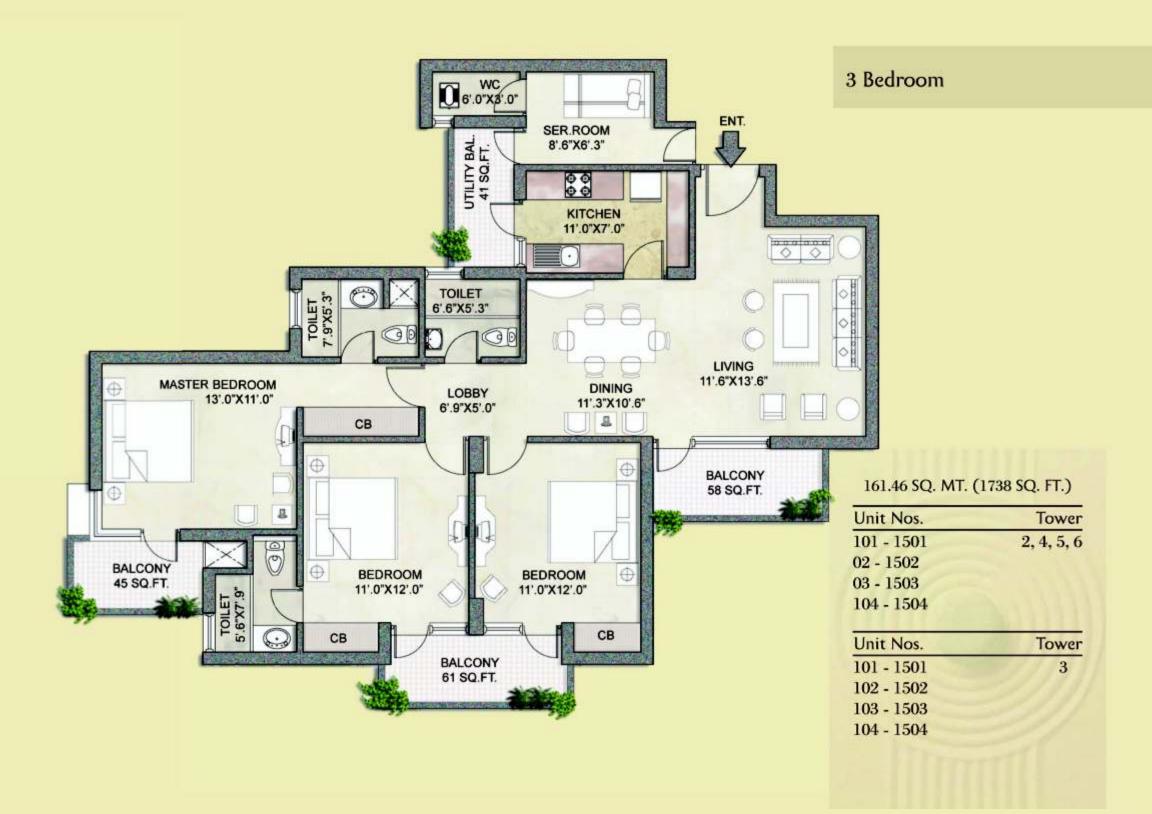

ndia.

To this beautiful and ancient city Vipul brings a brilliantly integrated residential complex. Vipul Gardens which is spread over 10 acres at Shankarpur Mauja near Kalingapuram. This residential enclave will offer all the luxuries and amenities of contemporary living while perfectly complementing the splendours of antiquity and wonders of modernity.





# The splendours of living in a world-class condominium.

Set amidst picture perfect surrounds, in Vipul Gardens, every home will be flawlessly connected to futuristic facilities and services, which will blend in with the rich and quaint culture of the city. The beautifully manicured gardens and carefully designed living spaces. lifestyle club and swimming pool will not fail to charm you.



Location Map



# Master Layout Plan









2 Bedroom + Study(Type-I)

### 129.41 SQ. MT. (1393 SQ. FT.)

| Unit Nos.  | Tower |
|------------|-------|
| 101 - 1501 | 7,9   |
| 02 - 1502  |       |
| Unit Nos.  | Tower |
| 03 - 1503  | 8,10  |
| 104 - 1504 |       |



2 Bedroom + Study(Type-II)

| 120.00 00 | 126.53 | SQ. MT. ( | 1362 SQ. | FT.) |
|-----------|--------|-----------|----------|------|
|-----------|--------|-----------|----------|------|

| Unit Nos.               | Tower          |
|-------------------------|----------------|
| 03 - 1503               | 7,9            |
| 104 - 1504              |                |
|                         | 1111           |
| Unit Nos.               | Tower          |
| Unit Nos.<br>101 - 1501 | Tower<br>8, 10 |



Bringing your extraordinary moments together to create the perfe