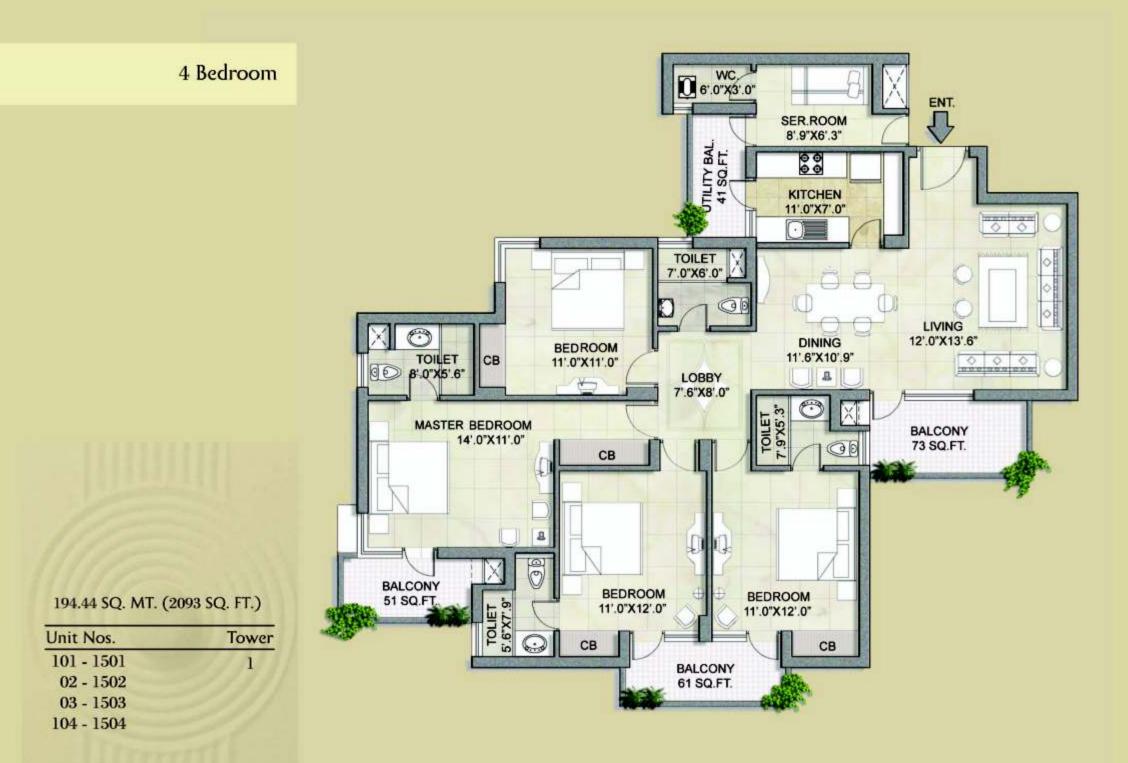

### 129.41 SQ. MT. (1393 SQ. FT.)

| Unit Nos.  | Tower |
|------------|-------|
| 101 - 1501 | 7,9   |
| 02 - 1502  |       |
| Unit Nos.  | Tower |
| 03 - 1503  | 8,10  |
| 104 - 1504 |       |

2 Bedroom + Study(Type-II)

| 120.00 00 | 126.53 | SQ. MT. ( | 1362 SQ. | FT.) |
|-----------|--------|-----------|----------|------|
|-----------|--------|-----------|----------|------|

| Unit Nos.               | Tower          |
|-------------------------|----------------|
| 03 - 1503               | 7,9            |
| 104 - 1504              |                |
|                         | 1111           |
| Unit Nos.               | Tower          |
| Unit Nos.<br>101 - 1501 | Tower<br>8, 10 |