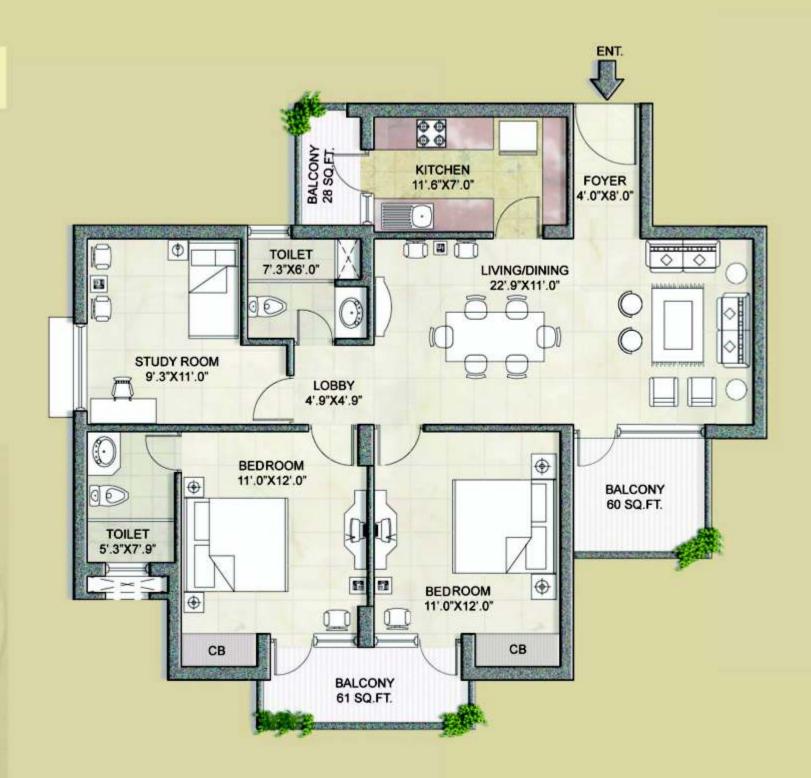

# Master Layout Plan

2 Bedroom + Study(Type-I)

### 129.41 SQ. MT. (1393 SQ. FT.)

| Unit Nos.  | Tower |
|------------|-------|
| 101 - 1501 | 7,9   |
| 02 - 1502  |       |
| Unit Nos.  | Tower |
| 03 - 1503  | 8,10  |
| 104 - 1504 |       |

2 Bedroom + Study(Type-II)