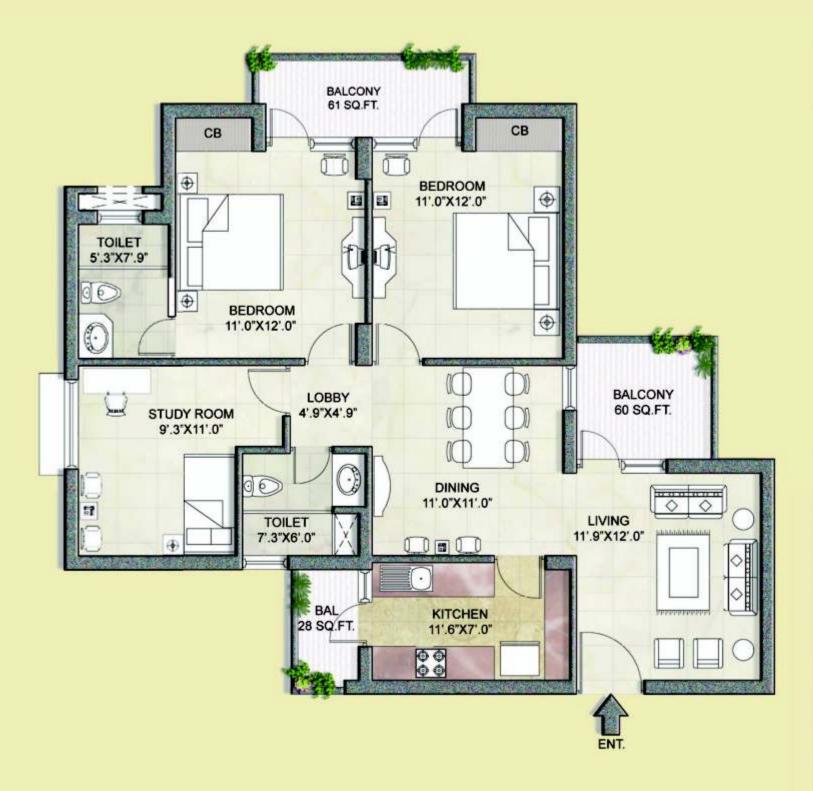

# Master Layout Plan

2 Bedroom + Study(Type-I)

| 120.00 00 | 126.53 | SQ. MT. ( | 1362 SQ. | FT.) |
|-----------|--------|-----------|----------|------|
|-----------|--------|-----------|----------|------|

| Unit Nos.               | Tower          |
|-------------------------|----------------|
| 03 - 1503               | 7,9            |
| 104 - 1504              |                |
|                         | 1111           |
| Unit Nos.               | Tower          |
| Unit Nos.<br>101 - 1501 | Tower<br>8, 10 |