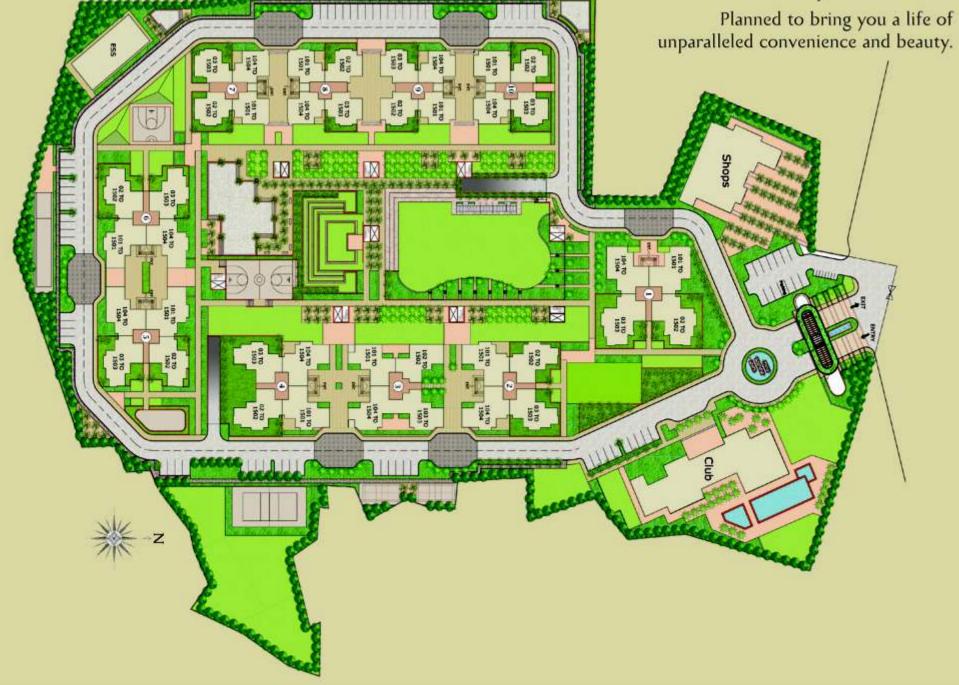

of India.

To this beautiful and ancient city Vipul brings a brilliantly integrated residential complex. Vipul Gardens which is spread over 10 acres at Shankarpur Mauja near Kalingapuram. This residential enclave will offer all the luxuries and amenities of contemporary living while perfectly complementing the splendours of antiquity and wonders of modernity.





# The splendours of living in a world-class condominium.

Set amidst picture perfect surrounds, in Vipul Gardens, every home will be flawlessly connected to futuristic facilities and services, which will blend in with the rich and quaint culture of the city. The beautifully manicured gardens and carefully designed living spaces. lifestyle club and swimming pool will not fail to charm you.



Location Map



# Master Layout Plan









2 Bedroom + Study(Type-I)

### 129.41 SQ. MT. (1393 SQ. FT.)

| Unit Nos.  | Tower |
|------------|-------|
| 101 - 1501 | 7,9   |
| 02 - 1502  |       |
| Unit Nos.  | Tower |
| 03 - 1503  | 8,10  |
| 104 - 1504 |       |



2 Bedroom + Study(Type-II)

| 120.00 00 | 126.53 | SQ. MT. ( | 1362 SQ. | FT.) |
|-----------|--------|-----------|----------|------|
|-----------|--------|-----------|----------|------|

| Unit Nos.               | Tower          |
|-------------------------|----------------|
| 03 - 1503               | 7,9            |
| 104 - 1504              |                |
|                         | 1111           |
| Unit Nos.               | Tower          |
| Unit Nos.<br>101 - 1501 | Tower<br>8, 10 |



Bringing your extraordinary moments together to create the p