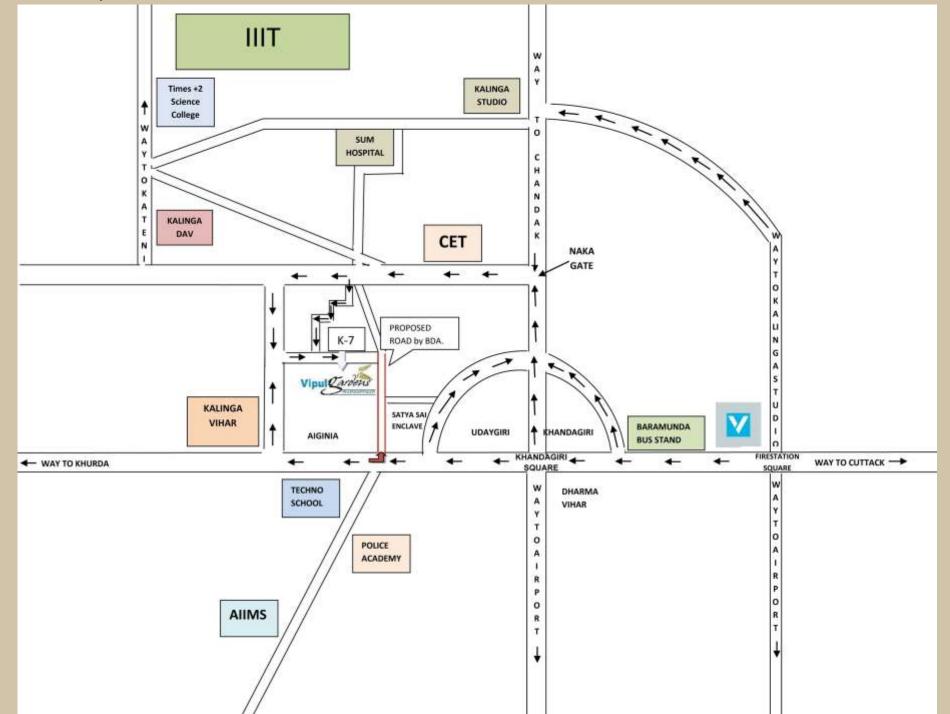

fastest growing IT hubs of India.

To this beautiful and ancient city Vipul brings a brilliantly integrated residential complex. Vipul Gardens which is spread over 10 acres at Shankarpur Mauja near Kalingapuram. This residential enclave will offer all the luxuries and amenities of contemporary living while perfectly complementing the splendours of antiquity and wonders of modernity.





# The splendours of living in a world-class condominium.

Set amidst picture perfect surrounds, in Vipul Gardens, every home will be flawlessly connected to futuristic facilities and services, which will blend in with the rich and quaint culture of the city. The beautifully manicured gardens and carefully designed living spaces. lifestyle club and swimming pool will not fail to charm you.



Location Map



# Master Layout Plan









2 Bedroom + Study(Type-I)

### 129.41 SQ. MT. (1393 SQ. FT.)

| Unit Nos.  | Tower |
|------------|-------|
| 101 - 1501 | 7,9   |
| 02 - 1502  |       |
| Unit Nos.  | Tower |
| 03 - 1503  | 8,10  |
| 104 - 1504 |       |



2 Bedroom + Study(Type-II)

| 120.00 00 | 126.53 | SQ. MT. ( | 1362 SQ. | FT.) |
|-----------|--------|-----------|----------|------|
|-----------|--------|-----------|----------|------|

| Unit Nos.               | Tower          |
|-------------------------|----------------|
| 03 - 1503               | 7,9            |
| 104 - 1504              |                |
|                         | 1111           |
| Unit Nos.               | Tower          |
| Unit Nos.<br>101 - 1501 | Tower<br>8, 10 |



Bringing your extraordinary moments